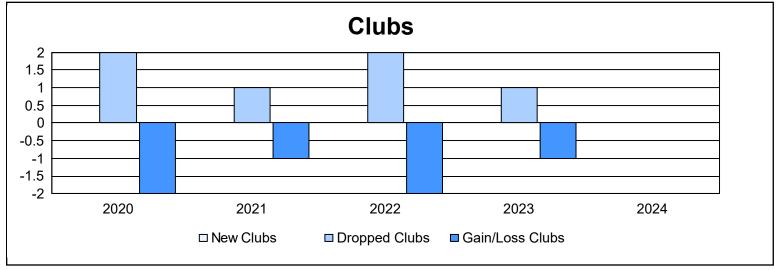

District 17 N As of June 2024 Cumulative

| Year      | New<br>Clubs | Dropped<br>Clubs | Gain/<br>Loss<br>Clubs | New<br>Members | Charter<br>Members | Reinstate<br>Members | Transfer<br>Members | Total<br>Member<br>Added | Total<br>Members<br>Dropped | Gain/<br>Loss<br>Members |
|-----------|--------------|------------------|------------------------|----------------|--------------------|----------------------|---------------------|--------------------------|-----------------------------|--------------------------|
| 2019-2020 | 0            | 2                | -2                     | 79             | 0                  | 3                    | 7                   | 89                       | 167                         | -78                      |
| 2020-2021 | 0            | 1                | -1                     | 122            | 0                  | 4                    | 4                   | 130                      | 149                         | -19                      |
| 2021-2022 | 0            | 2                | -2                     | 149            | 0                  | 4                    | 5                   | 158                      | 189                         | -31                      |
| 2022-2023 | 0            | 1                | -1                     | 183            | 1                  | 5                    | 11                  | 200                      | 150                         | 50                       |
| 2023-2024 | 0            | 0                | 0                      | 116            | 1                  | 22                   | 5                   | 144                      | 213                         | -69                      |
| Average   | 0            | 1                | -1                     | 130            | 0                  | 8                    | 6                   | 144                      | 174                         | -29                      |