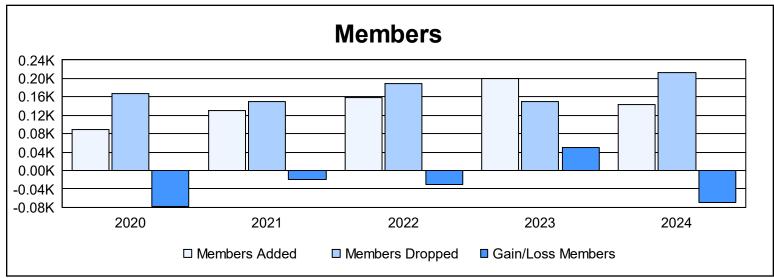

District 17 N As of June 2024 Cumulative

| Year      | New<br>Clubs | Dropped<br>Clubs | Gain/<br>Loss<br>Clubs | New<br>Members | Charter<br>Members | Reinstate<br>Members | Transfer<br>Members | Total<br>Member<br>Added | Total<br>Members<br>Dropped | Gain/<br>Loss<br>Members |
|-----------|--------------|------------------|------------------------|----------------|--------------------|----------------------|---------------------|--------------------------|-----------------------------|--------------------------|
| 2019-2020 | 0            | 2                | -2                     | 79             | 0                  | 3                    | 7                   | 89                       | 167                         | -78                      |
| 2020-2021 | 0            | 1                | -1                     | 122            | 0                  | 4                    | 4                   | 130                      | 149                         | -19                      |
| 2021-2022 | 0            | 2                | -2                     | 149            | 0                  | 4                    | 5                   | 158                      | 189                         | -31                      |
| 2022-2023 | 0            | 1                | -1                     | 183            | 1                  | 5                    | 11                  | 200                      | 150                         | 50                       |
| 2023-2024 | 0            | 0                | 0                      | 116            | 1                  | 22                   | 5                   | 144                      | 213                         | -69                      |
| Average   | 0            | 1                | -1                     | 130            | 0                  | 8                    | 6                   | 144                      | 174                         | -29                      |